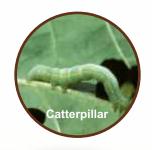

**PRO METAFORM** For effective control of grasshopper, Grubs, termites,

**PRO BEAVEFORM** For effective control of Fruit Borer, stem borer, catter pillar

**PRO GRUBSHIELD** For effective control of Grubs , white fly , thrips , stem borer etc

Target insect: Aphids, Thrips, Catterpillier, Helliothis leaf webber leaf foidar.

MEALYCOVER is a biological insecticide based on a selected strain of naturally-occurring beneficial entomopathogenic fungus Lecanicillium Spp. It is used as an effective foliar application product. MEALYCOVER infects and kills mealy bugs and sucking insects like thrips, jassids, aphids, white flies, leaf hoppers. MEALYCOVER contains conidiospores of Lecanicillium Sp. When this fungus comes in contact with insects skin, it enters into insect body, grows all over in the body thus killing the insect