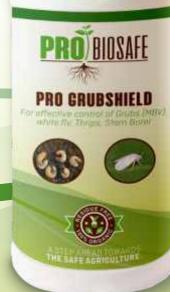

**PRO METAFORM** For effective control of grasshopper, Grubs, termites,

**PRO BEAVEFORM** For effective control of Fruit Borer, stem borer, catter pillar

**PRO GRUBSHIELD** For effective control of Grubs , white fly , thrips , stem borer etc

## PRO GRUBSHIELD

For effective control of Grubs (MBV), white fly, Thrips, Stem Borer

CFU Count: 1x10^9/ml (Minimum)
Dosage: Foliar: 2-3 ml/Ltr, 1-2 Ltr/Acre
Recommended for All crops

## PRO NEMATOSHIELD

for effective control of nematodes

DRIP APPLICATION
DRENCHING APPLICATION

CFU Count : 1x10^9/ml (Minimum)
losage : Foliar: 2-3 ml/Ltr, 1-2 Ltr/Ac
Recommended for All crops

**GRUBSHIELD** is a combination of three entomopathogenic fungi which attack young root eating grubs and larvae in the soil.