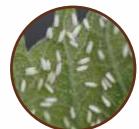

### PRO NIMOCIDE

For effective control of all types of sucking pests.

CFU Count : 1x10^9/ml (Minimum)
Dosage : Foliar : 2-3 ml/Ltr , 1-2 Ltr/Acre

Recommended for All crops

DRIP APPLICATION SPRAY APPLICATION
SEED APPLICATION

## PRO VAM-GOLD

Mycorrhizal Biofertilizer

DRIP APPLICATION
DRENCHING APPLICATION

Recommended for All crops Dosage: 100gms/Acre

Nimocide is a botanical antifeedant herbal pest repellent concentrate for effective management of sucking and chewing insects on fruits, vegetables and all other crops. When used as per recommendations through a pressure sprayer it controls the pests effectively