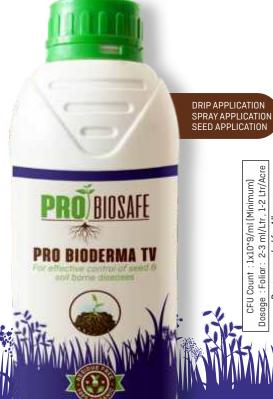

#### PRO BIODERMA TV

For effective control of seed & soil borne diseases

CFU Count: 1x10^9/ml (Minimum)

types of mildew diseases. Mildew is controlled due to microbial contents of **PowderyShield** which compete with mildew Pathogens for space and nutrients and because of secretion of metabolites which are toxic to Pathogenic mildew.

PRO BIODERMATV is a Biological fungicide based on quality strain of naturally occurring beneficial fungus Trichoderma spp. It is used as an effective seed Application, soil Application, and foliar application. It is used to control various diseases caused by fungal pathogens. It control pathogenic fungi by creating competition for food and nutrition. It grows fast and coil around the pathogenic fungi and stops it from taking nutrients. This eliminates the pathogenic fungus from soil.

BAFE AGRICULTURE

BENEFICIAL FOR: Root rot ,Root wilt , seedling rot, color-rot, Botrytis etc