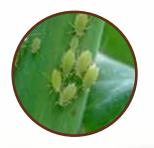

### PRO NIMOCIDE

For effective control of all types of sucking pests.

CFU Count : 1x10^9/ml (Minimum)
Dosage : Foliar : 2-3 ml/Ltr , 1-2 Ltr/Acre

Recommended for All crops

DRIP APPLICATION SPRAY APPLICATION
SEED APPLICATION

## PRO VAM-GOLD

Mycorrhizal Biofertilizer

DRIP APPLICATION
DRENCHING APPLICATION

Recommended for All crops Dosage: 100gms/Acre

Nimocide is a botanical antifeedant herbal pest repellent concentrate for effective management of sucking and chewing insects on fruits, vegetables and all other crops. When used as per recommendations through a pressure sprayer it controls the pests effectively