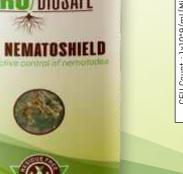

## PRO NEMATOSHIELD

for effective control of nematodes

DRIP APPLICATION
DRENCHING APPLICATION

CFU Count : 1x10^9/ml (Minimum)
losage : Foliar: 2-3 ml/Ltr, 1-2 Ltr/Ac
Recommended for All crops

**GRUBSHIELD** is a combination of three entomopathogenic fungi which attack young root eating grubs and larvae in the soil.

Nematoshield is a nematophagous fungus which controls soil borne nematodes like root knot Nematodes, reniform nematodes in various crops. Nematoshield contains mycellium and spores of paecilomyces fungus. The fungus kills soil nematodes by feeding on its body contents.

It can be simultaneously used with other biofertilizers also.