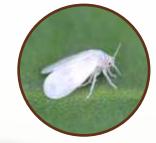

## PRO GRUBSHIELD

For effective control of Grubs (MBV), white fly, Thrips, Stem Borer

CFU Count: 1x10^9/ml (Minimum)
Dosage: Foliar: 2-3 ml/Ltr, 1-2 Ltr/Acre
Recommended for All crops

The filaments of fungi engulf grubs and kills them the active fungi, are Metarhizium, Beauveria and veriticillium. These fungi can control various

Other soft bodies insects pets also.

Target Pests: Aphid white fly, thrips, white grubs, fruit borer, shoot borer, etc.