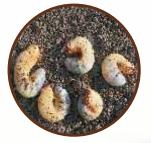

## PRO GRUBSHIELD

For effective control of Grubs (MBV), white fly, Thrips, Stem Borer

CFU Count: 1x10^9/ml (Minimum)
Dosage: Foliar: 2-3 ml/Ltr, 1-2 Ltr/Acre
Recommended for All crops

## PRO NEMATOSHIELD

for effective control of nematodes

DRIP APPLICATION
DRENCHING APPLICATION

CFU Count : 1x10^9/ml (Minimum)
losage : Foliar: 2-3 ml/Ltr, 1-2 Ltr/Ac
Recommended for All crops

**GRUBSHIELD** is a combination of three entomopathogenic fungi which attack young root eating grubs and larvae in the soil.

The filaments of fungi engulf grubs and kills them the active fungi, are Metarhizium, Beauveria and veriticillium. These fungi can control various

Other soft bodies insects pets also.

Target Pests: Aphid white fly, thrips, white grubs, fruit borer, shoot borer, etc.