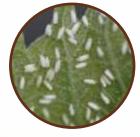

### PRO NIMOCIDE

For effective control of all types of sucking pests.

CFU Count : 1x10^9/ml (Minimum)
Dosage : Foliar : 2-3 ml/Ltr , 1-2 Ltr/Acre

Recommended for All crops

DRIP APPLICATION SPRAY APPLICATION
SEED APPLICATION

## PRO VAM-GOLD

Mycorrhizal Biofertilizer

DRIP APPLICATION
DRENCHING APPLICATION

Recommended for All crops Dosage: 100gms/Acre

Nimocide is a botanical antifeedant herbal pest repellent concentrate for effective management of sucking and chewing insects on fruits, vegetables and all other crops. When used as per recommendations through a pressure sprayer it controls the pests effectively