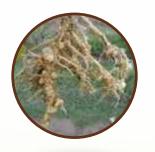

## PRO NEMATOSHIELD

for effective control of nematodes

DRIP APPLICATION
DRENCHING APPLICATION

CFU Count : 1x10^9/ml (Minimum)
losage : Foliar: 2-3 ml/Ltr, 1-2 Ltr/Ac
Recommended for All crops

**GRUBSHIELD** is a combination of three entomopathogenic fungi which attack young root eating grubs and larvae in the soil.

Nematoshield is a nematophagous fungus which controls soil borne nematodes like root knot Nematodes, reniform nematodes in various crops. Nematoshield contains mycellium and spores of paecilomyces fungus. The fungus kills soil nematodes by feeding on its body contents.

It can be simultaneously used with other biofertilizers also.