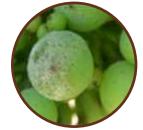

#### PRO BIODERMA TV

For effective control of seed & soil borne diseases

CFU Count: 1x10^9/ml (Minimum)

types of mildew diseases. Mildew is controlled due to microbial contents of **PowderyShield** which compete with mildew Pathogens for space and nutrients and because of secretion of metabolites which are toxic to Pathogenic mildew.

PRO BIODERMATV is a Biological fungicide based on quality strain of naturally occurring beneficial fungus Trichoderma spp. It is used as an effective seed Application, soil Application, and foliar application. It is used to control various diseases caused by fungal pathogens. It control pathogenic fungi by creating competition for food and nutrition. It grows fast and coil around the pathogenic fungi and stops it from taking nutrients. This eliminates the pathogenic fungus from soil.

BAFE AGRICULTURE

BENEFICIAL FOR: Root rot ,Root wilt , seedling rot, color-rot, Botrytis etc